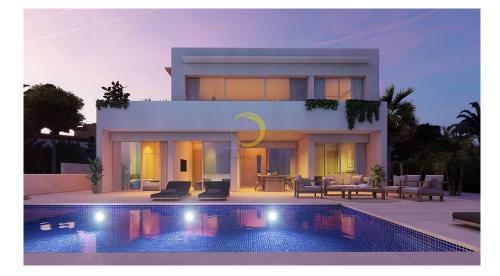

## Apartment in moraira - new build Ref: 000838

## Price from 990.000€

| Property type : Apartment  |                       | Swimming pool : Private   |                                     | House area : |                          | 182 m²          |
|----------------------------|-----------------------|---------------------------|-------------------------------------|--------------|--------------------------|-----------------|
| Location : Moraira         |                       | Garden : Private          |                                     | Plot area :  |                          | 729 m²          |
| Bedrooms: 4                |                       | Orientation : Southwest   |                                     | Airport :    |                          | 95 km           |
| Bathrooms : 4              |                       | Views : To the sea        |                                     | Beach :      |                          | 600 metros      |
| Year built : 2023          |                       | Parking : Private parking |                                     |              |                          |                 |
|                            |                       |                           |                                     |              |                          |                 |
| <ul> <li>5 mir</li> </ul>  | nute walk to the sea  | ~                         | Aerothermia                         | ~            | air-conditioni           | ng              |
| <ul> <li>Close</li> </ul>  | e to public transport | <b>~</b>                  | Completion in 1 year                | ~            | Electric shutt           | ers             |
| <ul> <li>Fitted</li> </ul> | d wardrobes           | ~                         | Indoor and outdoor lighting         | ~            | Less than 1 h<br>airport | our to Alicante |
| <ul> <li>Near</li> </ul>   | amenities             | ~                         | Short walk to restaurants and shops | ~            | Garage                   |                 |